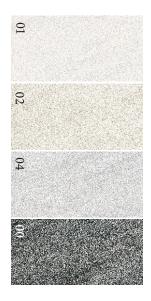

## Graphite (black)

Colour Index :

Smoke EVA12MG01 Matte Glazed Rust EVA12MG02 Matte Glazed Ash EVA12MG04 Matte Glazed Graphite EVA12MG00