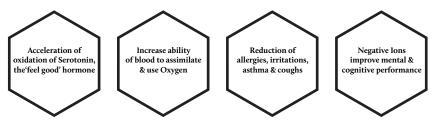

# Evasand

TALOS Living Tiles

### Specification

| Available Size | : | 60 x 120     |
|----------------|---|--------------|
| Body           | : | Porcelain    |
| Variation      | : | V3 randomize |
| Surface        | : | Matte Glaze  |

## Graphite (black)







Colour Index :

Smoke EVA12MG01 Matte Glazed Rust EVA12MG02 Matte Glazed Ash EVA12MG04 Matte Glazed Graphite EVA12MG00



### Introducing Talos Living Tiles

They do not function like ordinary tiles. They are living tiles. Harnessed by the positive healing powers of negative ions, these tiles transmit the therapeutic capabilities of nature indoors. So that your family can experience the power of nature at home.

#### The Healing Powers of Negative Ions



### Evasand

The great expanse of venerable desert, is formed over countless millennia, of unending crystals and minerals that bring forth strength and tenacity





#### www.taloslivingtiles.com

Yi-Lai Marketing Sdn Bhd (459342-W) 15 & 16, JALAN TROPIKA 1, TAMAN TROPIKA 81000 KULAI, JOHOR, MALAYSIA TEL : +607 6637523 / +607663 7623 FAX : +607 6636823



2--