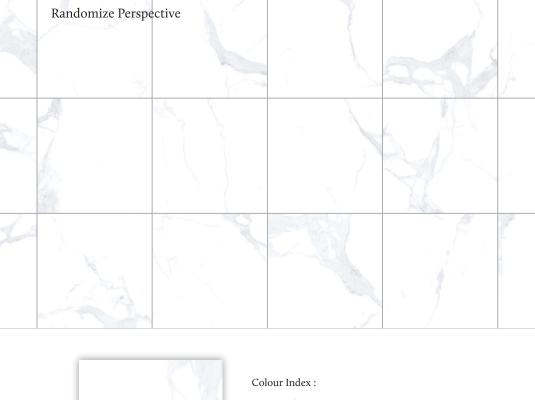

#### Specification

Available size : 60 x 60

Body : Porcelain

Variation : V3 randomize

Surface : Glazed Polish

Silk Matte

Smoke CRR66GP01 Glazed Polish

CRR66SM01 Silk Matte