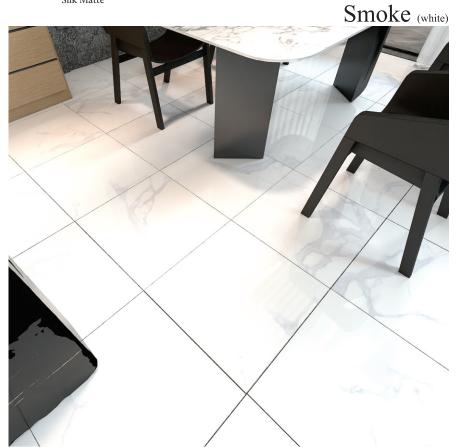

#### Specification

Available size : 60 x 60

Body : Porcelain

Variation : V3 randomize

Surface : Glazed Polish

Silk Matte

Smoke CRR66GP01 Glazed Polish

CRR66SM01 Silk Matte

## Carrara

Favoured by the ancients, formed into masterpiece renaissance sculptures, the renowned marble of Carrara brings a gentle calm to urban frenzy.

Yi-Lai Marketing Sdn Bhd (459342-W) 15 & 16, JALAN TROPIKA 1, TAMAN TROPIKA 81000 KULAI, JOHOR, MALAYSIA TEL: +607 6637523 / +607663 7623