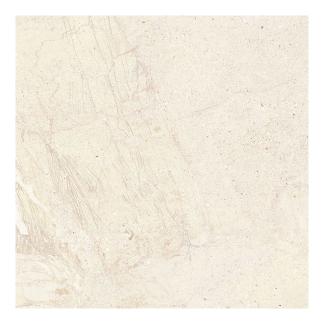

### Specification

| Available Size | : | 60 x 60      |
|----------------|---|--------------|
| Body           | : | Porcelain    |
| Variation      | : | V3 randomize |
| Surface        | : | Matt         |

## Smoke (white)

#### Randomize Perspective

Colour Index :

Smoke Gll66N01 Rust Gll66N02

## Galala

The magnificent highlands and plateaus that make up Galala, formed by layers upon layers of fossils and limestones, breathe energy with the force of ages.

Yi-Lai Marketing Sdn Bhd (459342-W) 15 & 16, JALAN TROPIKA 1, TAMAN TROPIKA 81000 KULAI, JOHOR, MALAYSIA TEL : +607 6637523 / +607663 7623 FAX : +607 6636823