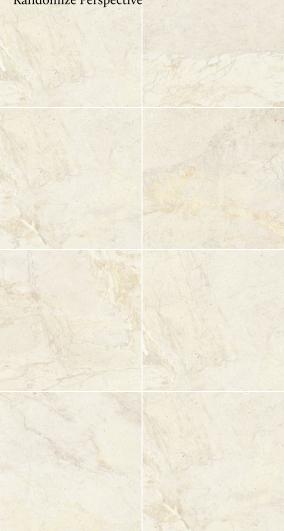

# Galala

TALOS

### Specification

| Available Size | : | 60 x 60      |
|----------------|---|--------------|
| Body           | : | Porcelain    |
| Variation      | : | V3 randomize |
| Surface        | : | Matt         |

## Smoke (white)



#### Randomize Perspective





Colour Index :

Smoke Gll66N01 Rust Gll66N02



## Introducing Talos Living Tiles

They do not function like ordinary tiles. They are living tiles. Harnessed by the positive healing powers of negative ions, these tiles transmit the therapeutic capabilities of nature indoors. So that your family can experience the power of nature at home.

#### The Healing Powers of Negative Ions



## Galala

The magnificent highlands and plateaus that make up Galala, formed by layers upon layers of fossils and limestones, breathe energy with the force of ages.





Yi-Lai Marketing Sdn Bhd (459342-W) 15 & 16, JALAN TROPIKA 1, TAMAN TROPIKA 81000 KULAI, JOHOR, MALAYSIA TEL : +607 6637523 / +607663 7623 FAX : +607 6636823