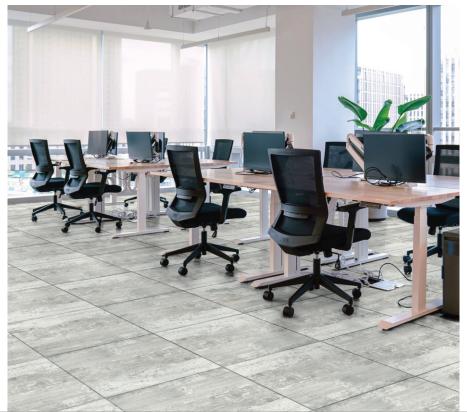

# White Ash

TALOS Living Tiles

#### Specification

| Available Size | : | 60 x 60      |
|----------------|---|--------------|
| Body           | : | Porcelain    |
| Variation      | : | V3 randomize |
| Surface        | : | Matt         |

## White Ash

Rare as the solace of a deep forest and far from urban intrusion, take comfort in the quiet healing of the woods with White Ash.

Yi-Lai Marketing Sdn Bhd (459342-W) 15 & 16, JALAN TROPIKA 1, TAMAN TROPIKA 81000 KULAI, JOHOR, MALAYSIA TEL : +607 6637523 / +607663 7623 FAX : +607 6636823